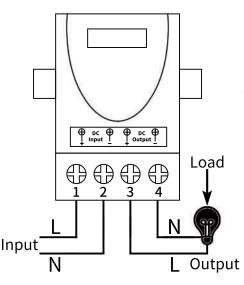

## WIRING DIAGRAM





## Learning Button (Don't press it when it's not necessary)

## About Working way:

Momentary: Press and hold -> On; Release -> Off.

Toggle: Press -> On; Press same button again -> Off ·

Latched: Press -> On; Press other button -> Off.

Delay time: Press remote control button, the corresponding relay actuates and keeps working until the time out.

Reset: Press learning button 8s on the receiver when you want to change the working mode or clear memory.

## Pairing Steps:

Momentary mode: Press the learning button 1 time. The indicator flashes 1 time, then press ON button once on the remote to finish the pairing.

Toggle mode: Press the learning button 2 times. The indicator flashes 2 times, then press ON button once on the remote to finish the pairing.

Latched mode: Firstly press the