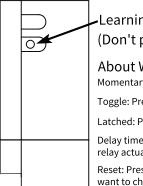

## Learning Button (Don't press it when it's not necessary)

## About Working way:

Momentary: Press and hold -> On; Release -> Off.

Toggle: Press -> On; Press same button again -> Off ·

Latched: Press -> On; Press other button -> Off.

Delay time: Press remote control button, the corresponding relay actuates and keeps working until the time out.

Reset: Press learning button 8s on the receiver when you want to change the working mode or clear memory.